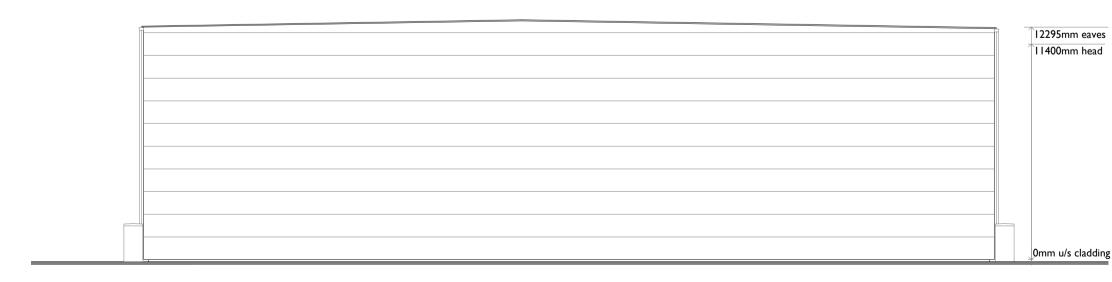

| Ī |  | Ti | 12295mm eaves    |
|---|--|----|------------------|
|   |  |    | II400mm head     |
|   |  |    |                  |
|   |  |    |                  |
|   |  |    |                  |
|   |  |    |                  |
|   |  |    |                  |
|   |  |    |                  |
|   |  |    |                  |
|   |  |    |                  |
|   |  |    | 0mm u/s cladding |

## North Elevation



## South Elevation



architecture, design & consulting

james@skyarchitecture.co.uk 07743 644 720

www.skyarchitecture.co.uk

Kenny Waste Management

Groby Road North, Audenshaw

|   |   |   |   | FT. |  |
|---|---|---|---|-----|--|
|   |   |   |   | 1   |  |
|   |   |   |   | 1   |  |
|   |   |   |   |     |  |
|   |   |   |   | 1   |  |
|   |   |   |   | 1   |  |
|   |   |   |   |     |  |
|   |   |   |   |     |  |
|   |   |   |   |     |  |
|   |   |   |   |     |  |
|   |   |   |   |     |  |
|   |   |   |   |     |  |
|   |   |   |   |     |  |
|   |   |   |   |     |  |
|   |   |   |   |     |  |
|   |   |   |   |     |  |
|   |   |   |   |     |  |
|   |   |   |   |     |  |
|   |   |   |   |     |  |
|   |   |   |   |     |  |
|   |   |   |   |     |  |
|   |   |   |   |     |