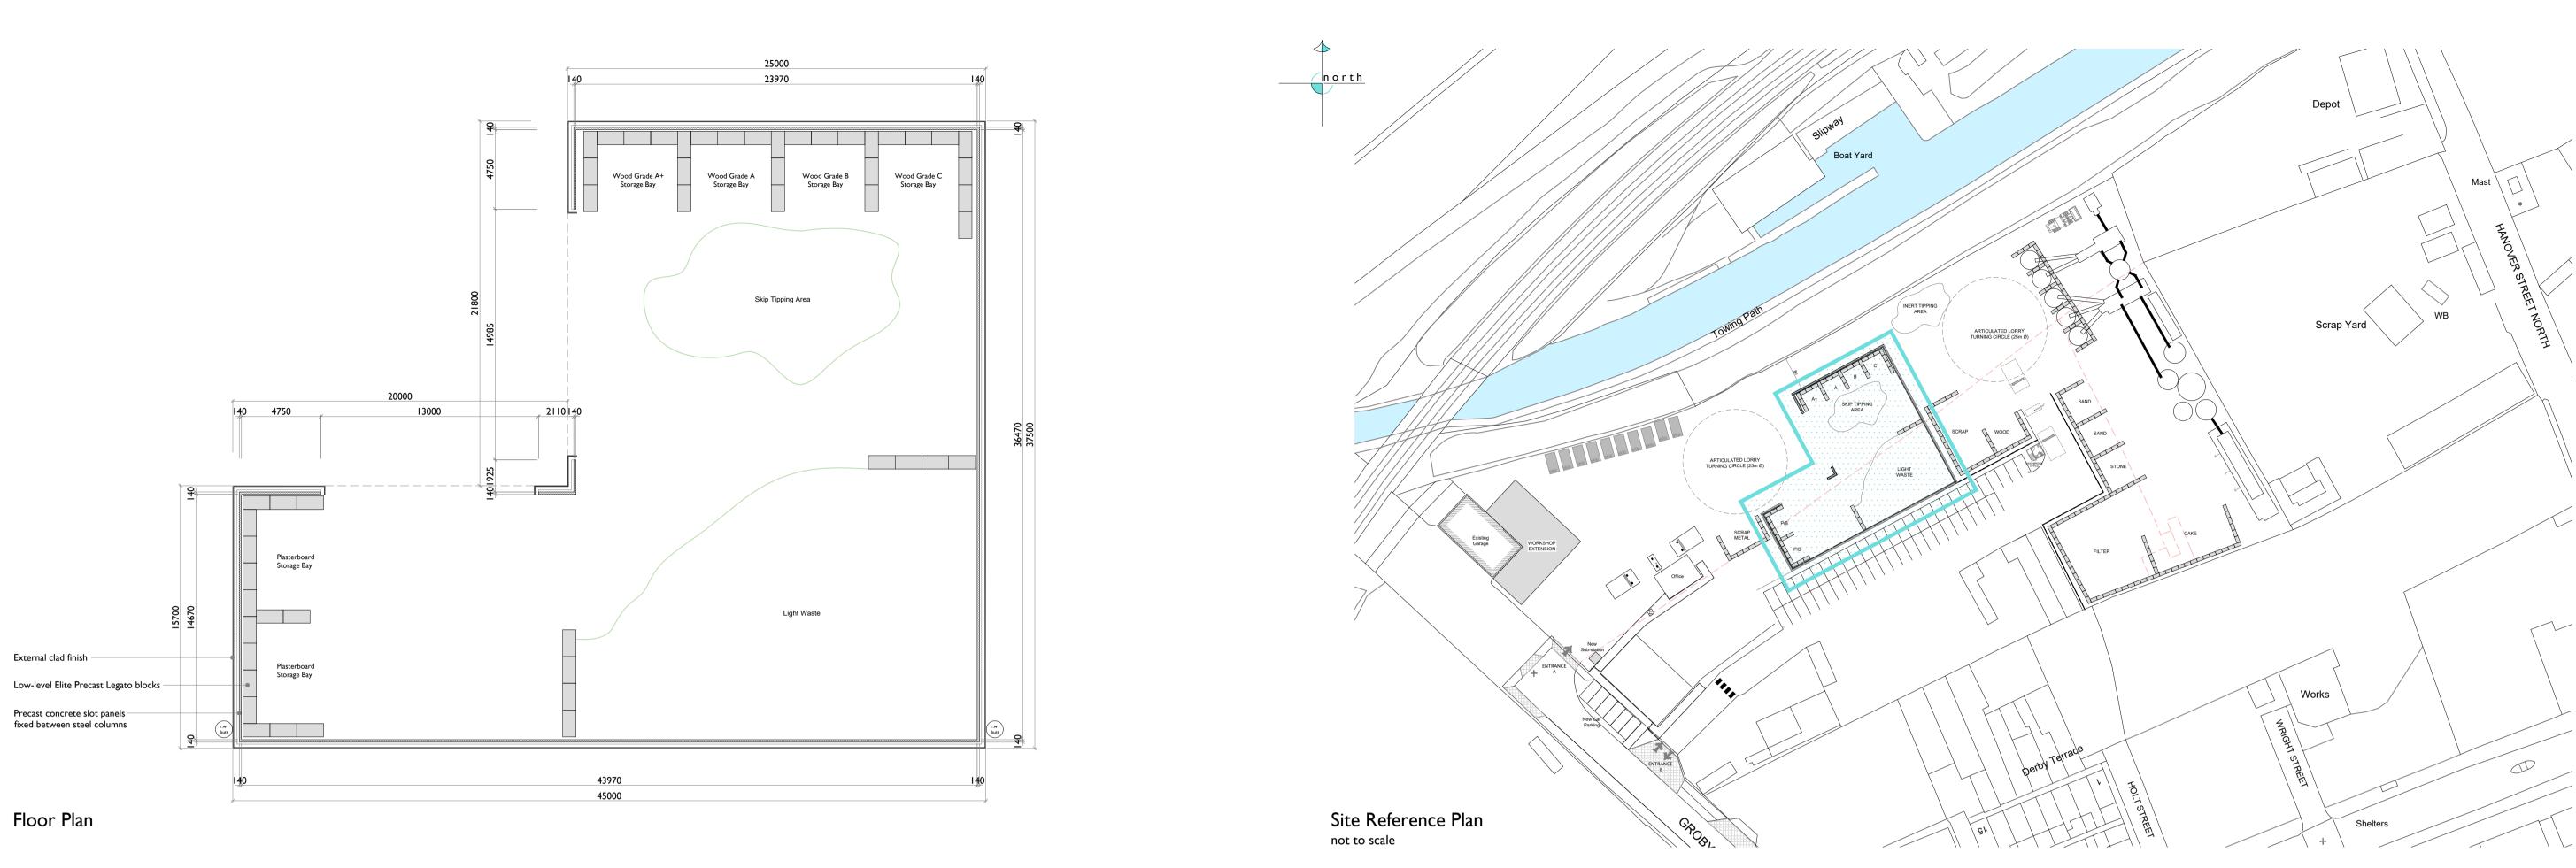

| Ī |  | Ti | 12295mm eaves    |
|---|--|----|------------------|
|   |  |    | II400mm head     |
|   |  |    |                  |
|   |  |    |                  |
|   |  |    |                  |
|   |  |    |                  |
|   |  |    |                  |
|   |  |    |                  |
|   |  |    |                  |
|   |  |    |                  |
|   |  |    | 0mm u/s cladding |

## North Elevation

## South Elevation

architecture, design & consulting

james@skyarchitecture.co.uk 07743 644 720

www.skyarchitecture.co.uk

Kenny Waste Management

Groby Road North, Audenshaw

|   |   |   |   | FT. |  |
|---|---|---|---|-----|--|
|   |   |   |   | 1   |  |
|   |   |   |   | 1   |  |
|   |   |   |   |     |  |
|   |   |   |   | 1   |  |
|   |   |   |   | 1   |  |
|   |   |   |   |     |  |
|   |   |   |   |     |  |
|   |   |   |   |     |  |
|   |   |   |   |     |  |
|   |   |   |   |     |  |
|   |   |   |   |     |  |
|   |   |   |   |     |  |
|   |   |   |   |     |  |
|   |   |   |   |     |  |
|   |   |   |   |     |  |
|   |   |   |   |     |  |
|   |   |   |   |     |  |
|   |   |   |   |     |  |
|   |   |   |   |     |  |
|   |   |   |   |     |  |
|   |   |   |   |     |  |
|   |   |   |   |     |  |
|   |   |   |   |     |  |
|   |   |   |   |     |  |
|   |   |   |   | Н   |  |
|   |   |   |   |     |  |
|   |   |   |   |     |  |
| L | 1 | L | L |     |  |

## West Elevation

## East Elevation

| Drawing Title<br>Proposed Waste Building |                        |   | Paper Size<br>A3 | Rev |
|------------------------------------------|------------------------|---|------------------|-----|
|                                          | Drawing Number<br>2001 | 5 | Scale<br>1:200   |     |